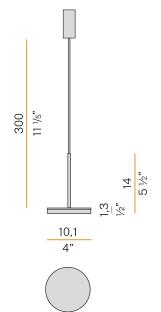

E        | IP40                |
| COLOUR TOLLERANCES       | SDCM 3              |
| PACKING DIMENSIONS (CM)  | 13,0 × 24,0 × 12,0  |
|                          |                     |



Suspension lighting fixture for interiors, with indirect light emission.

 $\label{eq:decomposition} \mbox{Die-cast aluminium structure in white, black, bronze, mat brass or titanium polyacrylic}$ 

Modelled acrylic diffuser with mat finish.

Pickled sheet metal closing disk in polyacrylic paint.

Suspension kit with rod in brass tube in polyacrylic paint.

3m (118,1") long suspension and power cable in transparent PVC.

Power canopy with pickled sheet metal ceiling bracket and extruded aluminium covering in white, black, bronze, mat brass or titanium polyacrylic paint.







### **Technical drawing**



#### Polar diagram

# **PANZERI**

## Bella

#### Accessories / structure

YPL05207.015

C€ EHI ≚

Ivory pleated fabric lampshade, simple snap installation.