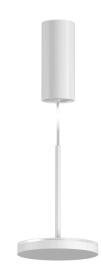

Suspension lighting fixture for interiors, with indirect light emission.

 $\label{eq:decomposition} \mbox{Die-cast aluminium structure in white, black, bronze, mat brass or titanium polyacrylic}$ 

Modelled acrylic diffuser with mat finish.

Pickled sheet metal closing disk in polyacrylic paint.

Suspension kit with rod in brass tube in polyacrylic paint.

3m (118,1") long suspension and power cable in transparent PVC.

Power canopy with pickled sheet metal ceiling bracket and extruded aluminium covering in white, black, bronze, mat brass or titanium polyacrylic paint.