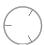

|



Suspension lighting fixture for interiors, with indirect light emission.

 $\label{eq:decomposition} \mbox{Die-cast aluminium structure in white, black, bronze, mat brass or titanium polyacrylic}$ 

Modelled acrylic diffuser with mat finish.

Pickled sheet metal closing disk in polyacrylic paint.

Suspension kit with rod in brass tube in polyacrylic paint.

3m (118,1") long suspension and power cable in transparent PVC.

Power canopy with pickled sheet metal ceiling bracket and extruded aluminium covering in white, black, bronze, mat brass or titanium polyacrylic paint.







### **Technical drawing**



#### Polar diagram

# **PANZERI**

## Bella

#### Accessories / structure

YPL05207.015

C€ EHI ≚

Ivory pleated fabric lampshade, simple snap installation.